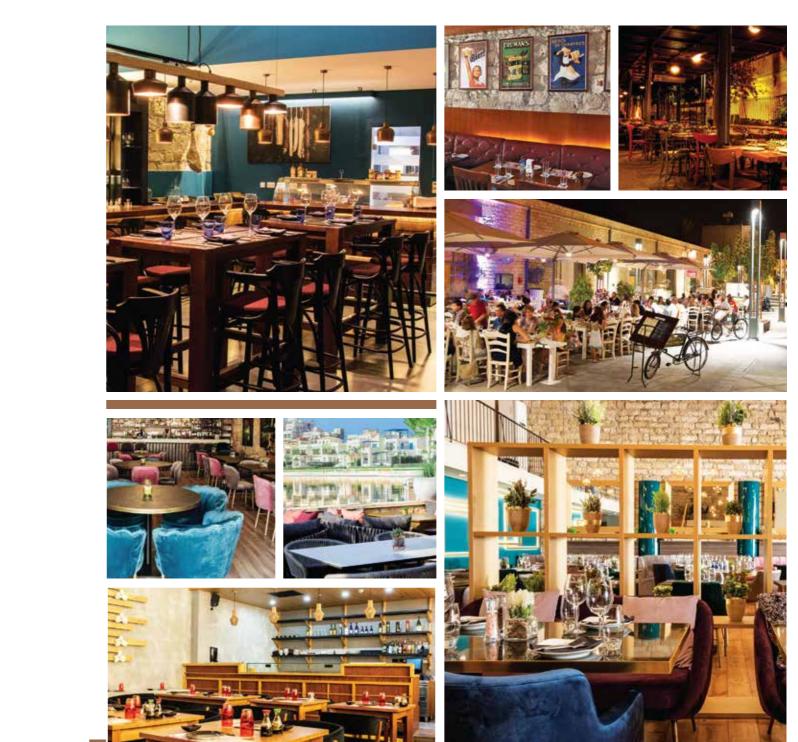

Vasilissis Street, Lemesos, Cyprus P.O.Box 50203, 3602 Lemesos Tel: +357 25 820 430 | Fax: +357 25 820474 | Email: dine@carobmill-restaurants.com

Located at the Lanitis Carob Mill Complex next to the Medieval Castle, the award winning restaurant offers Mediterranean dishes inspired by the Italian cuisine. The creative menu is enhanced with tempting desserts and a wide selection of local and international wines.