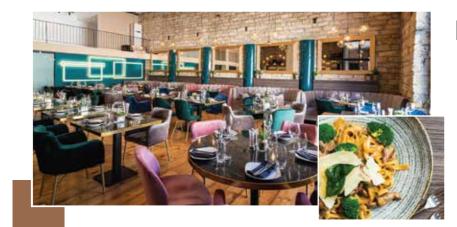

Vasilissis Street, Lemesos, Cyprus P.O.Box 50203, 3602 Lemesos Tel: +357 25 820 430 | Fax: +357 25 820474 | Email: dine@carobmill-restaurants.com

Located at the Lanitis Carob Mill Complex next to the Medieval Castle, the award winning restaurant offers Mediterranean dishes inspired by the Italian cuisine. The creative menu is enhanced with tempting desserts and a wide selection of local and international wines.