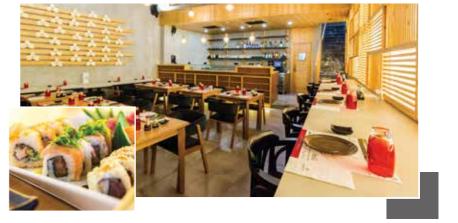

Located at the Lanitis Carob Mill Complex next to the Medieval Castle, Yabashi Asian Fusion invite you to try from our menu the very best of Asian Gastronomy & Sushi Creations.

Located at the Carob Mill Complex, next to the Medieval Castle, attention to details such as the wood-burning oven serves the very best of pizzas, calzone, pasta and other specialities offering a unique dining experience.