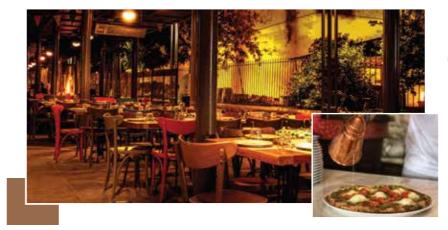

Located at the Lanitis Carob Mill Complex next to the Medieval Castle, Yabashi Asian Fusion invite you to try from our menu the very best of Asian Gastronomy & Sushi Creations.

Located at the Carob Mill Complex, next to the Medieval Castle, attention to details such as the wood-burning oven serves the very best of pizzas, calzone, pasta and other specialities offering a unique dining experience.