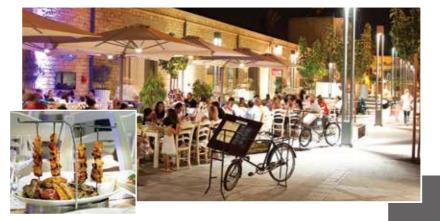

Located at the Lanitis Carob Mill Complex next to the Medieval Castle, Karatello serves traditional, innovative meze dishes capturing the ambience of an old-fashioned and welcoming tavern.

Located at the Lanitis Carob Mill