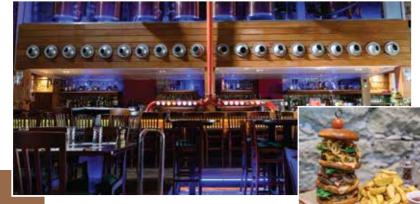

Located at the Lanitis Carob Mill Complex next to the Medieval Castle, our café and lounge bar offers light dishes of the Mediterranean cuisine and sweets at a trendy and vibrant environment.

Located at the Lanitis Carob Mill Complex next to the Medieval Castle, Draught Microbrewery offers international dishes influenced from Mexico, Germany, U.S.A. and Greece.