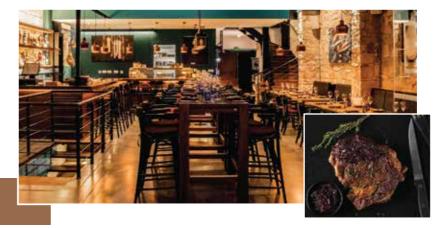

MEATing Grill & Co

Complex next to the Medieval Castle, the restaurant combines a rustic ambiance and a palatable selection of smoky flavoured Steaks & Meats chargrilled in the world known Josper oven, complimented by a fine selection of charcuterie & chesses.